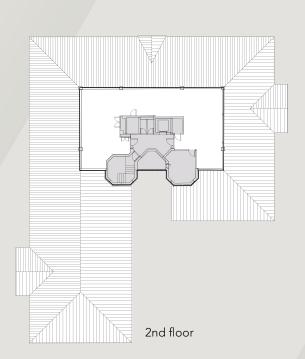

# MERIDIAN

| Floor        | sq m  | sq ft  |
|--------------|-------|--------|
| Reception    | 64    | 689    |
| Ground floor | 665   | 7,158  |
| 1st floor    | 671   | 7,223  |
| 2nd floor    | 146   | 1,572  |
| Total        | 1,546 | 16,642 |

## MERIDIAN

MEDINA & MERIDIAN · FIELDHOUSE LANE · MARLOW · SL7 1TB

Mark Potter • 01628 495510 mpotter@deriaz.co.uk

Paul Deriaz • 01628 495506 pderiaz@deriaz.co.uk

James Harris • 020 3214 1926 james.harris4@cbre.com