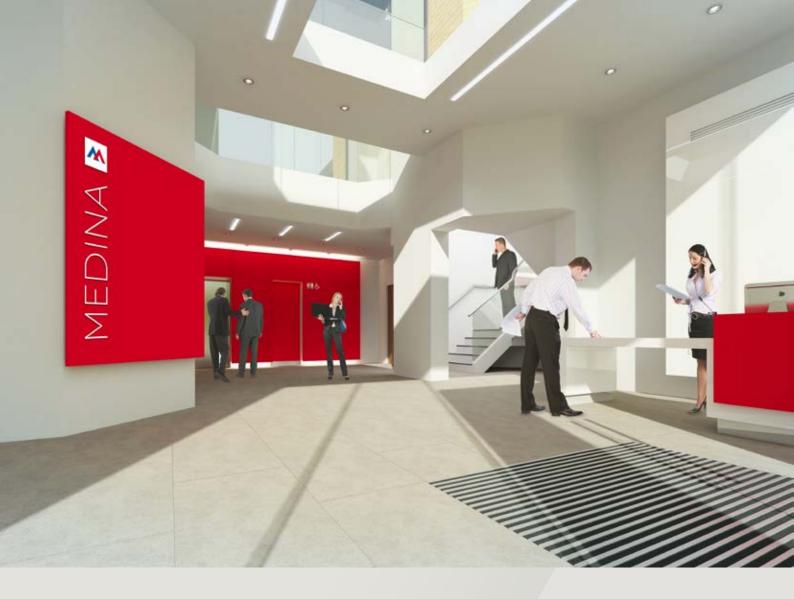

#### DESCRIPTION

Medina and Meridian are currently being extensively refurbished to Cat A standard. When complete, the existing envelopes of steel frames with brick elevations and pitched roofs will enclose brand new office buildings.