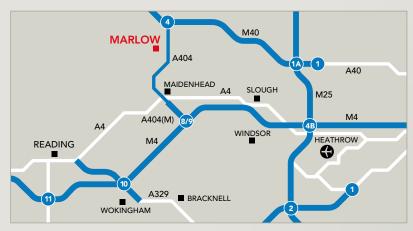

Marlow is easily accessible from the M40 (J4) to the north and M4 (J8/9) to the south via the A404(M) which connects both motorways. They in turn link into London, only 37 miles away and Heathrow Airport, only 22 miles. Maidenhead is just 6 miles away, accessible by rail and road, and has regular trains to London Paddington.

#### COMMUNICATIONS

| A404(M)                                  | 1 mile     |
|------------------------------------------|------------|
| M40 (J4)                                 | 3 miles    |
| Maidenhead                               | 6 miles    |
| M4 (J8/9)                                | 7 miles    |
| Heathrow Airport                         | 22 miles   |
| London                                   | 37 miles   |
| London Paddington<br>(from Maidenhead)   | 37 minutes |
| London Paddington<br>(from High Wycombe) | 44 minutes |