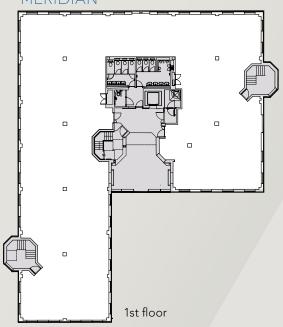

# MERIDIAN

| Floor        | sq m  | sq ft  |
|--------------|-------|--------|
| Reception    | 64    | 689    |
| Ground floor | 665   | 7,158  |
| 1st floor    | 671   | 7,223  |
| 2nd floor    | 146   | 1,572  |
| Total        | 1,546 | 16,642 |

## MERIDIAN

MEDINA & MERIDIAN · FIELDHOUSE LANE · MARLOW · SL7 1TB

Mark Potter • 01628 495510 mpotter@deriaz.co.uk

Paul Deriaz • 01628 495506 pderiaz@deriaz.co.uk

James Harris • 020 3214 1926 james.harris4@cbre.com