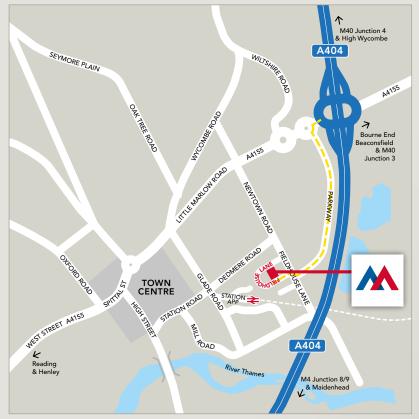

#### LOCATION

Medina and Meridian are located in the prestigious Marlow Business Park, within walking distance of Marlow town centre, Marlow train station and the River Thames.

Marlow is a major South East office location and companies such as Allergan, Dun & Bradstreet, ICON Consulting and TNT have been attracted by the highly skilled workforce, attractive environment and excellent communications.

## MERIDIAN

MEDINA & MERIDIAN · FIELDHOUSE LANE · MARLOW · SL7 1TB

Mark Potter • 01628 495510 mpotter@deriaz.co.uk

Paul Deriaz • 01628 495506 pderiaz@deriaz.co.uk

James Harris • 020 3214 1926 james.harris4@cbre.com