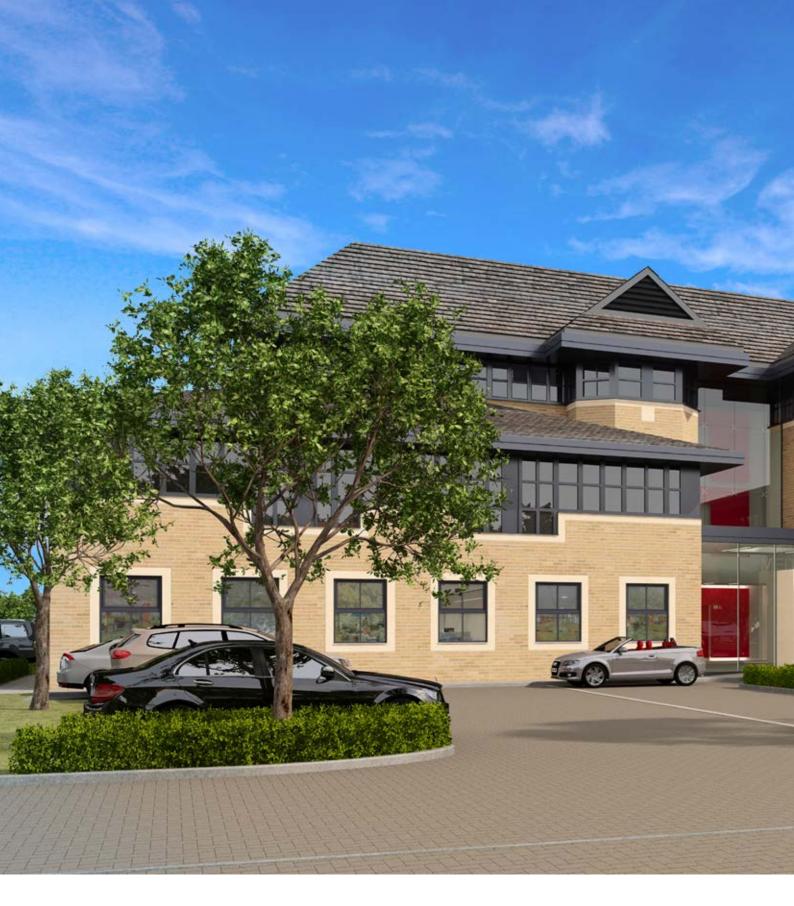

#### DESCRIPTION

Medina and Meridian are currently being extensively refurbished to Cat A standard. When complete, the existing envelopes of steel frames with brick elevations and pitched roofs will enclose brand new office buildings.

#### **SPECIFICATION**

- Two dedicated separate site entrances and exits
- New raised floors (circa 150mm void)
- New VRF air conditioning
- EPC target B
- Excellent natural light
- New metal suspended ceilings with recessed LED lighting
- New 10 person passenger lift
- Male and female WCs on each floor
- Secure parking, with number plate recognition technology, for 204 cars at a ratio of 1:194 sq ft
- Cycle storage and shower facilities