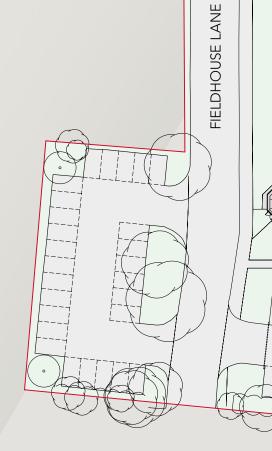

# 204 CAR PARKING SPACES - AN EXCELLENT RATIO OF 1:194 SQ FT

| Floor        | sq m  | sq ft  |
|--------------|-------|--------|
| Reception    | 64    | 689    |
| Ground floor | 898   | 9,666  |
| 1st floor    | 904   | 9,731  |
| 2nd floor    | 257   | 2,766  |
| Total        | 2,123 | 22,852 |

## MERIDIAN

MEDINA & MERIDIAN · FIELDHOUSE LANE · MARLOW · SL7 1TB

Mark Potter • 01628 495510 mpotter@deriaz.co.uk

Paul Deriaz • 01628 495506 pderiaz@deriaz.co.uk

James Harris • 020 3214 1926 james.harris4@cbre.com