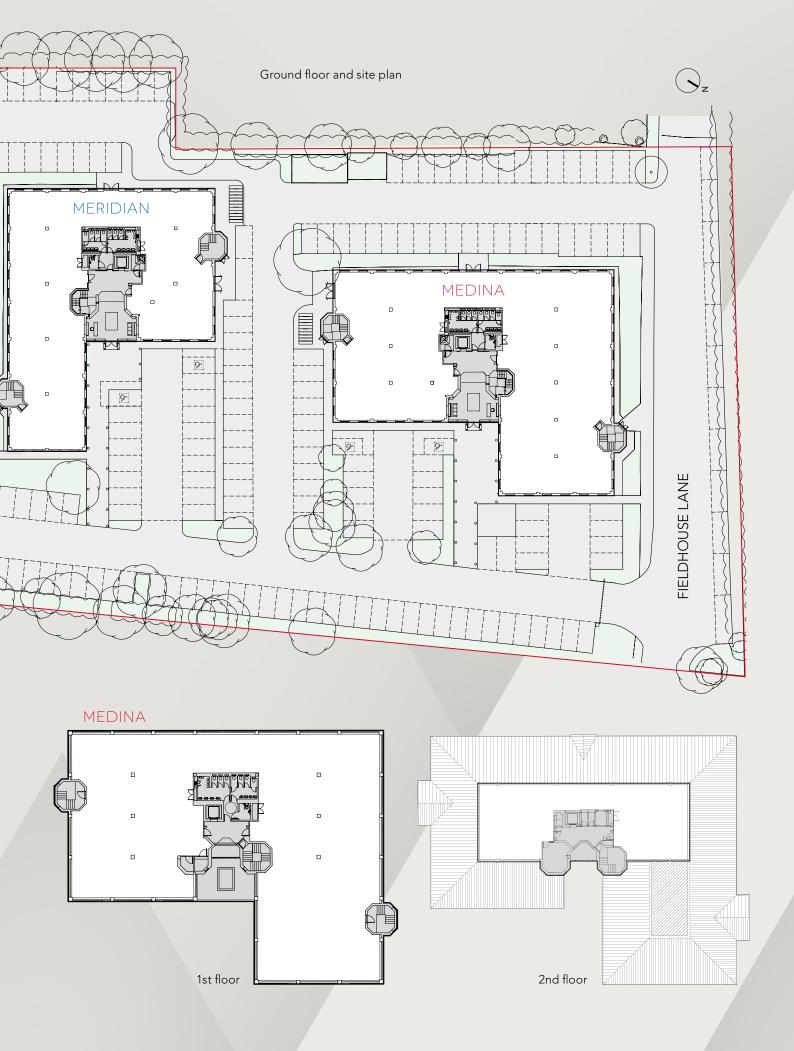

#### **SPECIFICATION**

- Two dedicated separate site entrances and exits
- New raised floors (circa 150mm void)
- New VRF air conditioning
- EPC target B
- Excellent natural light
- New metal suspended ceilings with recessed LED lighting
- New 10 person passenger lift
- Male and female WCs on each floor
- Secure parking, with number plate recognition technology, for 204 cars at a ratio of 1:194 sq ft
- Cycle storage and shower facilities

# 204 CAR PARKING SPACES - AN EXCELLENT RATIO OF 1:194 SQ FT

| Floor        | sq m  | sq ft  |
|--------------|-------|--------|
| Reception    | 64    | 689    |
| Ground floor | 898   | 9,666  |
| 1st floor    | 904   | 9,731  |
| 2nd floor    | 257   | 2,766  |
| Total        | 2,123 | 22,852 |

## MERIDIAN

MEDINA & MERIDIAN · FIELDHOUSE LANE · MARLOW · SL7 1TB

Mark Potter • 01628 495510 mpotter@deriaz.co.uk

Paul Deriaz • 01628 495506 pderiaz@deriaz.co.uk

James Harris • 020 3214 1926 james.harris4@cbre.com