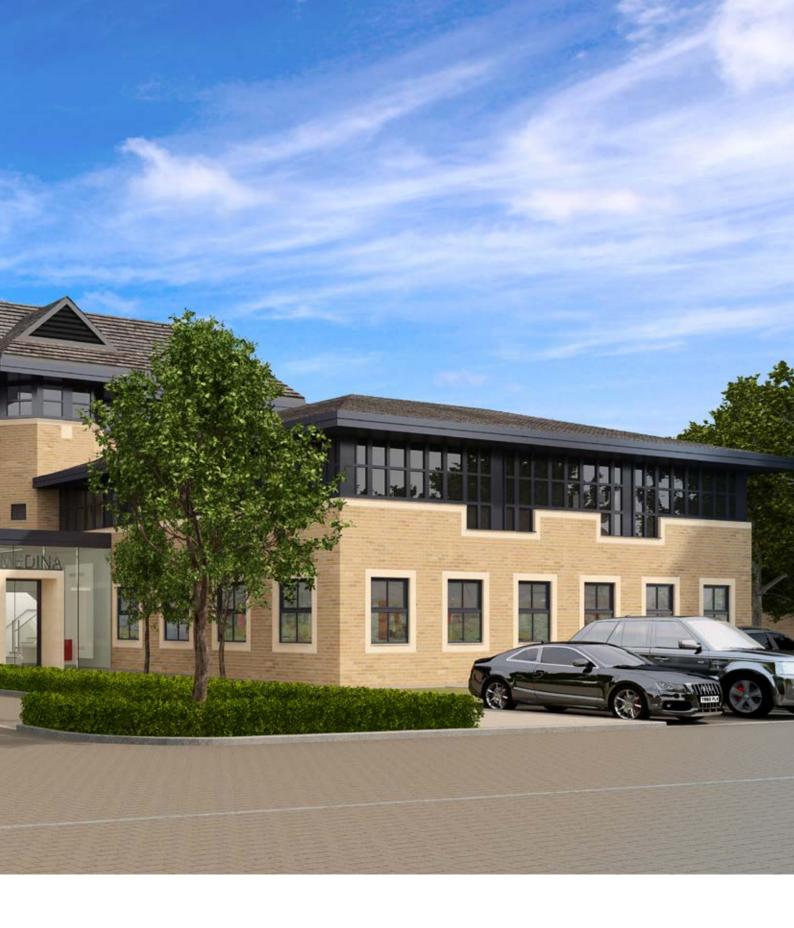

#### DESCRIPTION

Medina and Meridian are currently being extensively refurbished to Cat A standard. When complete, the existing envelopes of steel frames with brick elevations and pitched roofs will enclose brand new office buildings.

#### **SPECIFICATION**

- Two dedicated separate site entrances and exits
- New raised floors (circa 150mm void)
- New VRF air conditioning
- EPC target B
- Excellent natural light
- New metal suspended ceilings with recessed LED lighting
- New 10 person passenger lift
- Male and female WCs on each floor
- Secure parking, with number plate recognition technology, for 204 cars at a ratio of 1:194 sq ft
- Cycle storage and shower facilities