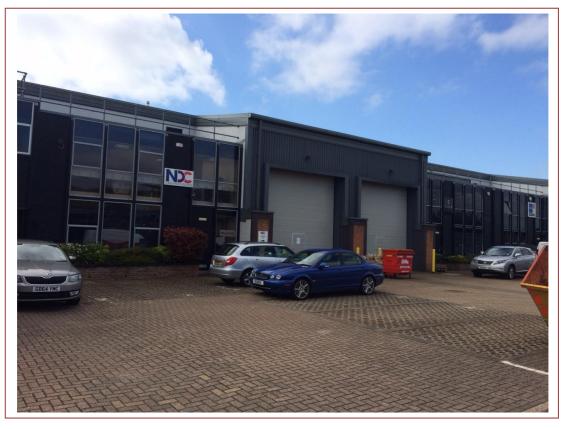

## Modern Warehouse / Industrial Unit With 6.6 m Eaves

Unit 3 Globe Park First Avenue, Marlow Bucks SL7 1YA

5,306 sq.ft. (493 sq.m) Approximate Gross Internal Area

TO LET

These particulars are believed to be correct, but their accuracy is in no way guaranteed, neither do they form any part of any contract. They are issued on the understanding that all negotiations are conducted, subject to contract, through Duncan & Bailey-Kennedy. Finance Act 1989 - unless otherwise stated, our prices and rents are quoted exclusive of VAT. Any intending purchasers or lessees must satisfy themselves independently as to the incidence of VAT in respect of any transaction. **LOCATION** - Marlow is an established business location for both corporate and independent companies due to its excellent road links to the motorway network and Marlow Railway Station, which is in close proximity.

Globe Park is situated on the corner of Parkway and First Avenue providing easy access to the A404 which links the M40 and M4 Motorways, via A404.

**DESCRIPTION** - The property is of a steel portal frame construction with profile metal sheet cladding and a pitched roof. The warehouse accommodation has a clear height of approximately 6.6m, concrete flooring with, and an up and over loading door. The property also has an open plan office area which has been fitted out to a good standard.

## External

The property benefits from a yard for loading and designated parking.

TERMS - A new full repairing and insuring lease for a term to be agreed.

**RENT** - On application.